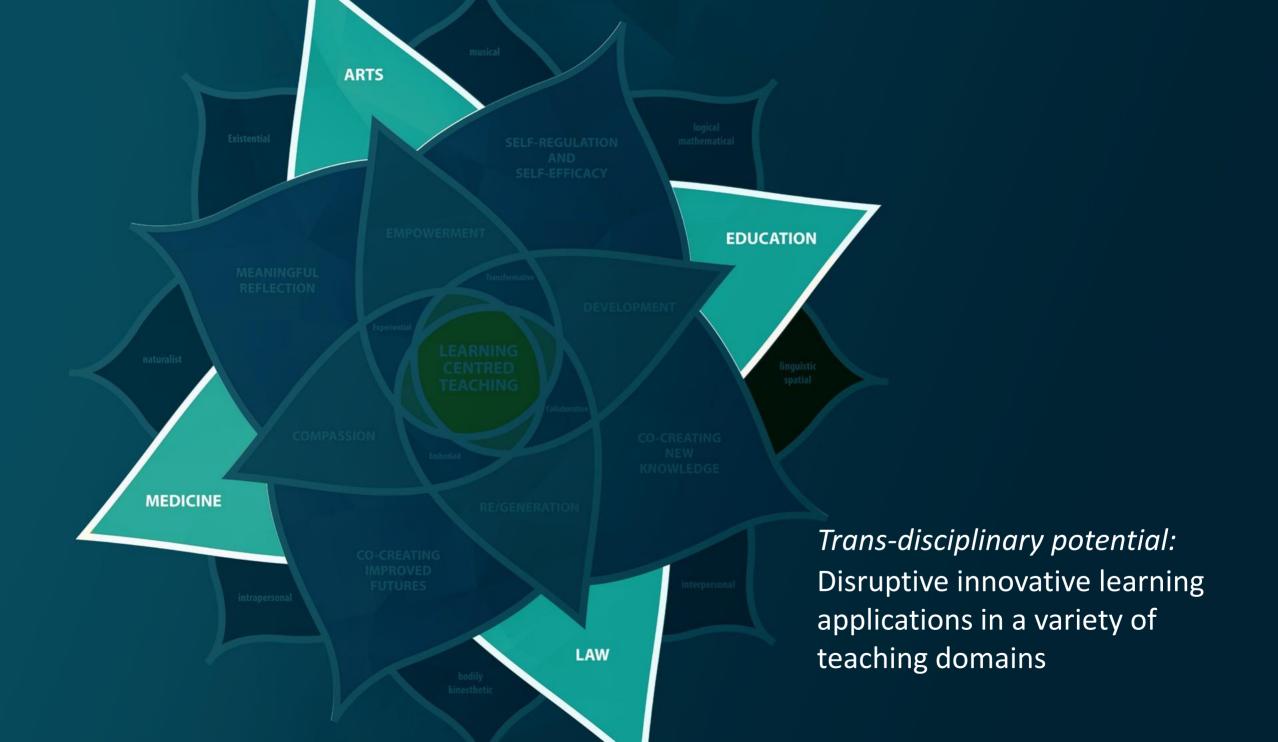

The flower is resilient and tenacious

The LOTUS FLOWER
A comprehensive
conceptual framework