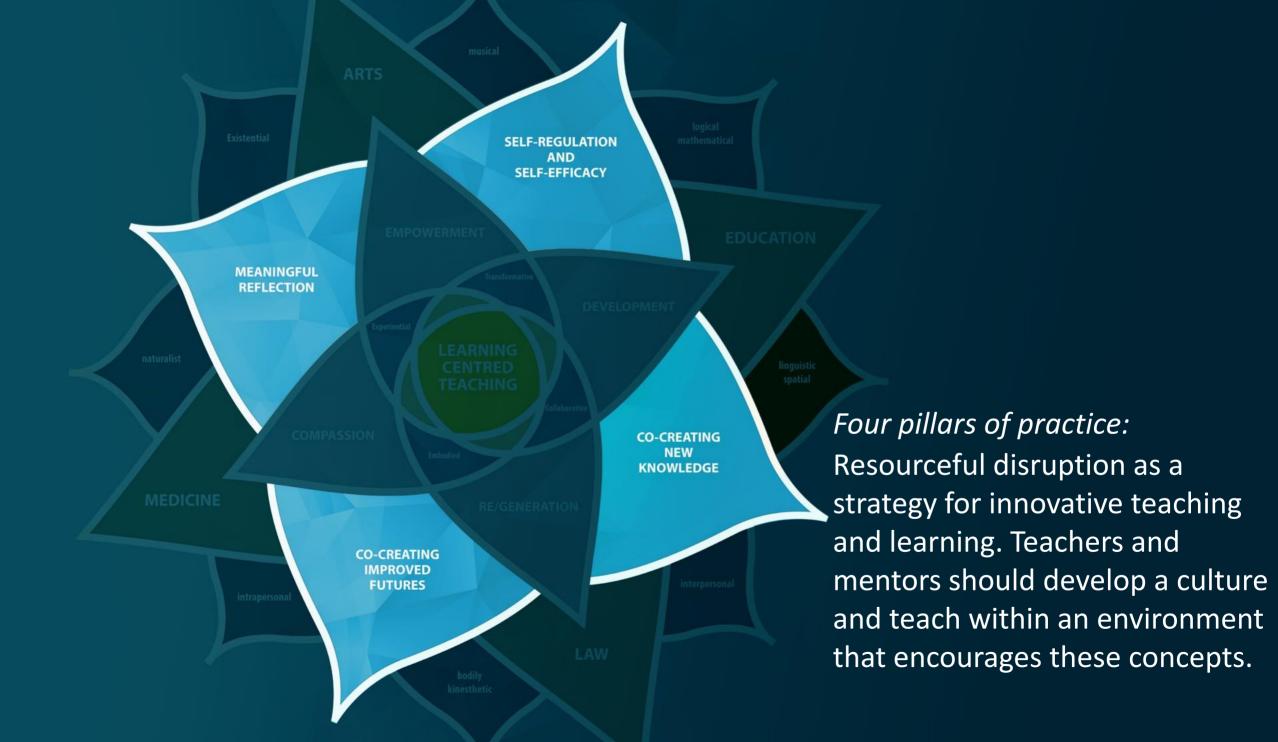

The flower is resilient and tenacious

The LOTUS FLOWER
A comprehensive
conceptual framework